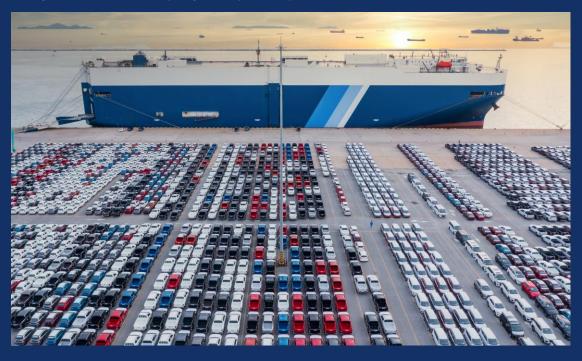

# Pure car & truck carrier

Car carriers optimized for loading various self-propelled vehicles and construction equipment have the benefit of being able to handle even heavy freight quickly and safely.